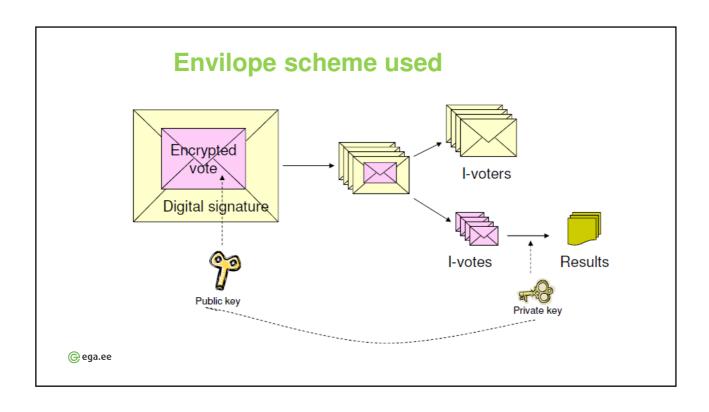

|                                            |                           |
| Konto omaniku nimi                                                        | KIIRATS ANNELA                                                                        |                                                                                    |                                            |                           |
| Konto omaniku isikukood                                                   | 48205090211                                                                           |                                                                                    |                                            |                           |

















## Voting from all over the world 116 countries in total Australia (324) (5,7% from all i-votes) – 2015 Netherlands (243) Thailand (152) Poland (62) Finland (2980) Cambodia (21) UK (940) Sri Lanka (11) Sweden (852) Cypros (9) Germany (541) Fiji (6) Norway (521) Iran (1) U.S. (465) Bahamas (1) Denmark (360) Belgium (330) @ega.ee