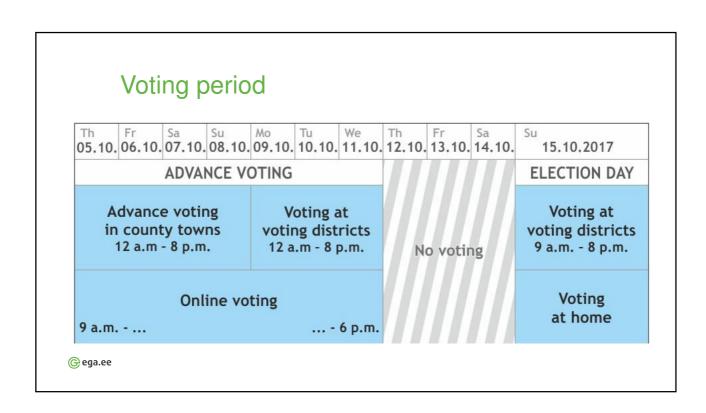

## Voting from all over the world 116 countries in total Australia (324) (5,7% from all i-votes) – 2015 Netherlands (243) Thailand (152) Poland (62) Finland (2980) Cambodia (21) UK (940) Sri Lanka (11) Sweden (852) Cypros (9) Germany (541) Fiji (6) Norway (521) Iran (1) U.S. (465) Bahamas (1) Denmark (360) Belgium (330) @ega.ee