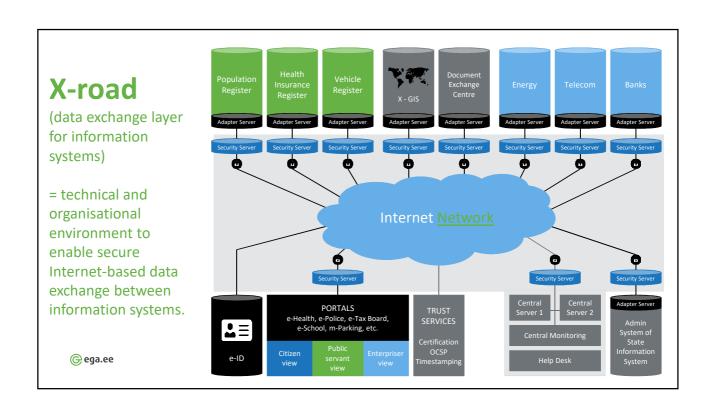

## Different e-Government services in practice



ega.ee





















## Parental benefit claim – central government level

Interoperability of 5
information systems from 5
government institutions

Best eGovernment service in Estonia in 2004 ©

@ega.ee



|                                      | Taotlus on täit                                                                                                                                   | tmisel. Samm 1/2.                                                                                            |                                                                               |
|--------------------------------------|---------------------------------------------------------------------------------------------------------------------------------------------------|--------------------------