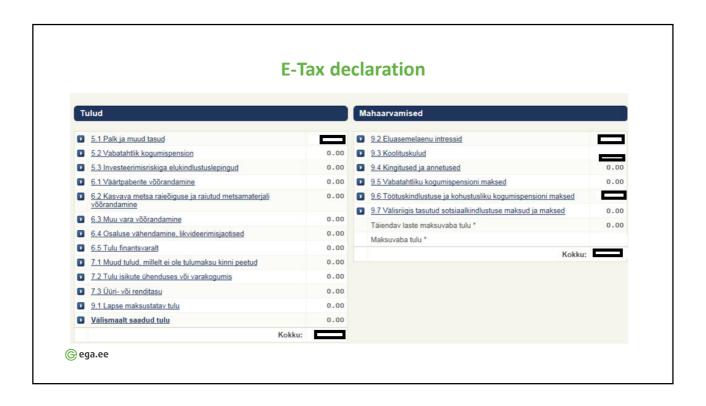

| Kui Teil (ühisdeklaratsiooni puhul 1<br>kuupäevaks tekkinud võlg kui arve | Γeil ja/või Teie abikaasal) on Maksu- ja To<br>statud intressid. Ülejäänud maksusumma | lliameti ees maksuvõlg, siis kaetakse en<br>kantakse Teie deklaratsioonis märgitud | ammakstud tulumaksu arvel<br>pangakontole. | nii tulumaksu tagastamise |
|---------------------------------------------------------------------------|---------------------------------------------------------------------------------------|------------------------------------------------------------------------------------|--------------------------------------------|---------------------------|
| Soovin, et enammakstud tulun                                              | naks tagastatakse täies ulatuses minu po                                              | olt deklaratsioonis märgitud pangakontol                                           | 9.                                         |                           |
| Soovin jätta enammakstud tulu<br>pangakontole.                            | umaksust 0.00 eurot tulevaste maksukohu                                               | ıstuste katteks. Ülejäänud tulumaks palu                                           | n tagastada minu poolt tulud               | eklaratsioonis märgitud   |
| Soovin saada enammakstud tu                                               | ulumaksu arvel tehtud tasaarvestuste koh                                              | ta paberile trükitud otsust.                                                       |                                            |                           |
| Juurdemaksmisele kuuluv sotsiaalmaks                                      |                                                                                       |                                                                                    | eurot                                      | Vaata arvutuskäil         |
| luurdemaksmisele kuuluv kogumispensioni makse                             |                                                                                       |                                                                                    | eurot                                      | Vaata arvutuskäil         |
| Pangakonto andmed                                                         |                                                                                       |                                                                                    |                                            |                           |
| Pangakonto andmed on täidetud e                                           | elmise aasta deklaratsiooni alusel, vajadu                                            | isel palun parandage andmed.                                                       |                                            |                           |
| Konto number                                                              | EE242200221015465299                                                                  | IBAN                                                                               |                                            |                           |
| Konto omaniku nimi                                                        | KIIRATS ANNELA                                                                        |                                                                                    |                                            |                           |
| Konto omaniku isikukood                                                   | 48205090211                                                                           |                                                                                    |                                            |                           |