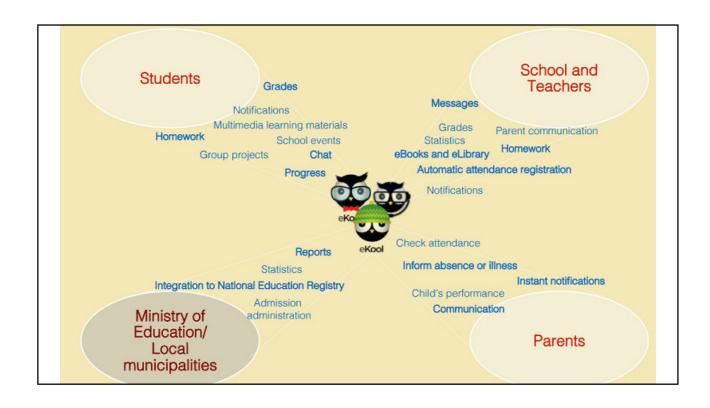

|                                            |                           |
| Konto omaniku nimi                                                        | KIIRATS ANNELA                                                                        |                                                                                    |                                            |                           |
| Konto omaniku isikukood                                                   | 48205090211                                                                           |                                                                                    |                                            |                           |

















## Voting from all over the world 116 countries in total Australia (324) (5,7% from all i-votes) – 2015 Netherlands (243) Thailand (152) Poland (62) Finland (2980) Cambodia (21) UK (940) Sri Lanka (11) Sweden (852) Cypros (9) Germany (541) Fiji (6) Norway (521) Iran (1) U.S. (465) Bahamas (1) Denmark (360) Belgium (330) @ega.ee