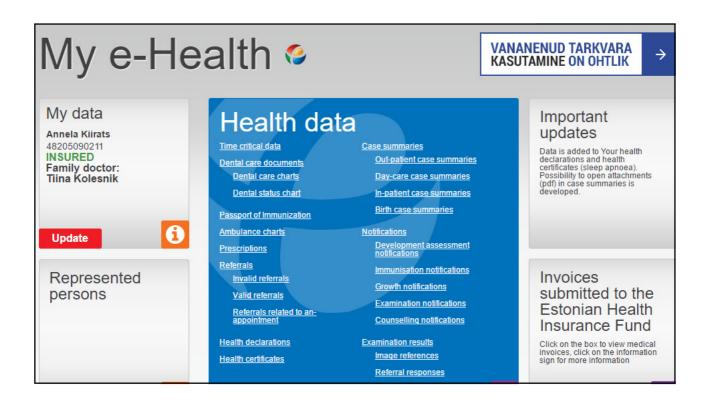

## Different e-Government services in practice



ega.ee





















## Parental benefit claim – central government level

Interoperability of 5
information systems from 5
government institutions

Best eGovernment service in Estonia in 2004 ©

@ega.ee



|                                      | Taotlus on täit                                                                                                                                   | tmisel. Samm 1/2.                                                                                            |                                                                               |
|--------------------------------------|---------------------------------------------------------------------------------------------------------------------------------------------------|----------------------------------------