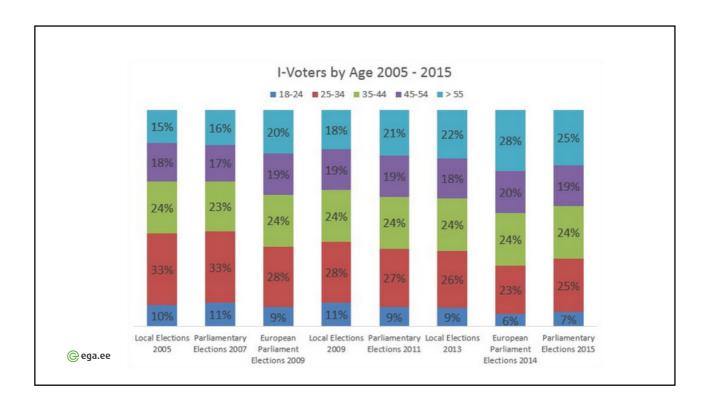

|                                            |                           |
| Konto omaniku isikukood                                                   | 48205090211                                                                           |                                                                                    |                                            |                           |

















## Voting from all over the world 116 countries in total Australia (324) (5,7% from all i-votes) – 2015 Netherlands (243) Thailand (152) Poland (62) Finland (2980) Cambodia (21) UK (940) Sri Lanka (11) Sweden (852) Cypros (9) Germany (541) Fiji (6) Norway (521) Iran (1) U.S. (465) Bahamas (1) Denmark (360) Belgium (330) @ega.ee