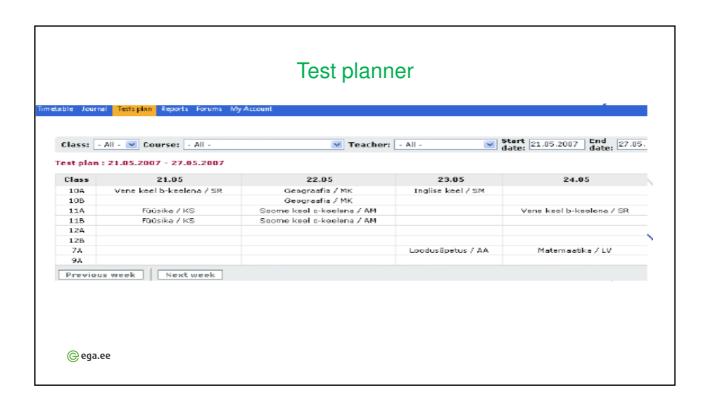

|                                            |                           |
| Konto omaniku nimi                                                        | KIIRATS ANNELA                                                                        |                                                                                    |                                            |                           |
| Konto omaniku isikukood                                                   | 48205090211                                                                           |                                                                                    |                                            |                           |

















## Voting from all over the world 116 countries in total Australia (324) (5,7% from all i-votes) – 2015 Netherlands (243) Thailand (152) Poland (62) Finland (2980) Cambodia (21) UK (940) Sri Lanka (11) Sweden (852) Cypros (9) Germany (541) Fiji (6) Norway (521) Iran (1) U.S. (465) Bahamas (1) Denmark (360) Belgium (330) @ega.ee