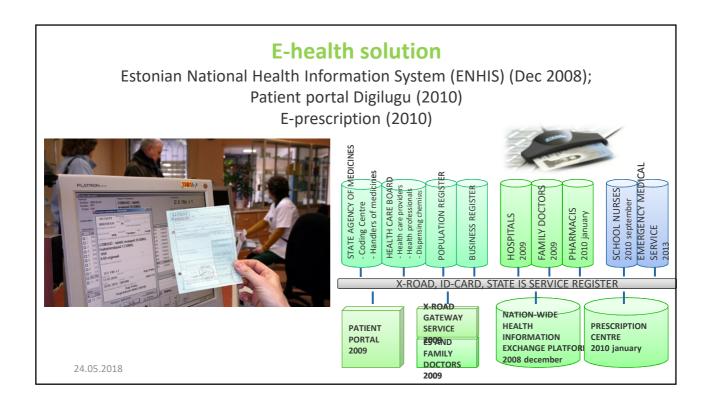

## Different e-Government services in practice



ega.ee





















## Parental benefit claim – central government level

Interoperability of 5
information systems from 5
government institutions

Best eGovernment service in Estonia in 2004 ©

@ega.ee



|                                      | Taotlus on täit                                                                                                                                   | tmisel. Samm 1/2.                                                                                            |                                                                               |
|--------------------------------------|---------------------------------------------------------------------------------------------------------------------------------------------------|--------------------------------------------