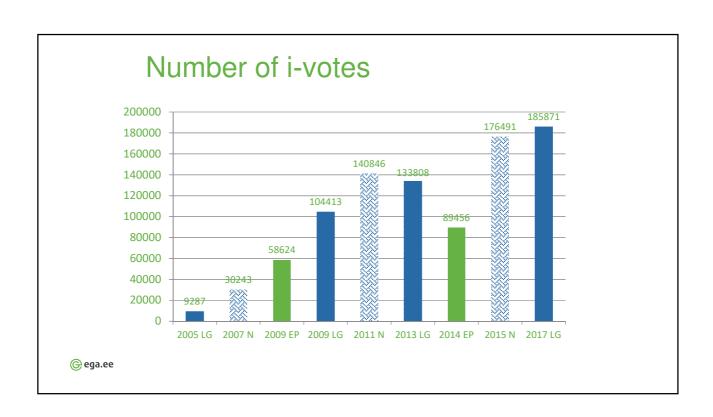

|                                            |                           |
| Konto omaniku isikukood                                                   | 48205090211                                                                           |                                                                                    |                                            |                           |

















## Voting from all over the world 116 countries in total Australia (324) (5,7% from all i-votes) – 2015 Netherlands (243) Thailand (152) Poland (62) Finland (2980) Cambodia (21) UK (940) Sri Lanka (11) Sweden (852) Cypros (9) Germany (541) Fiji (6) Norway (521) Iran (1) U.S. (465) Bahamas (1) Denmark (360) Belgium (330) @ega.ee