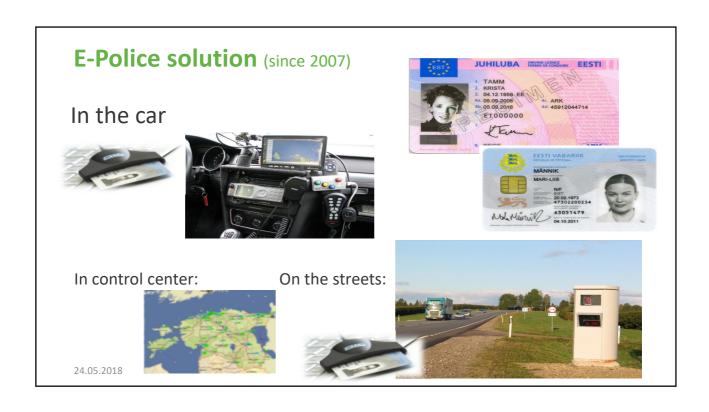

|                                            |                           |
| Konto omaniku isikukood                                                   | 48205090211                                                                           |                                                                                    |                                            |                           |

















## Voting from all over the world 116 countries in total Australia (324) (5,7% from all i-votes) – 2015 Netherlands (243) Thailand (152) Poland (62) Finland (2980) Cambodia (21) UK (940) Sri Lanka (11) Sweden (852) Cypros (9) Germany (541) Fiji (6) Norway (521) Iran (1) U.S. (465) Bahamas (1) Denmark (360) Belgium (330) @ega.ee