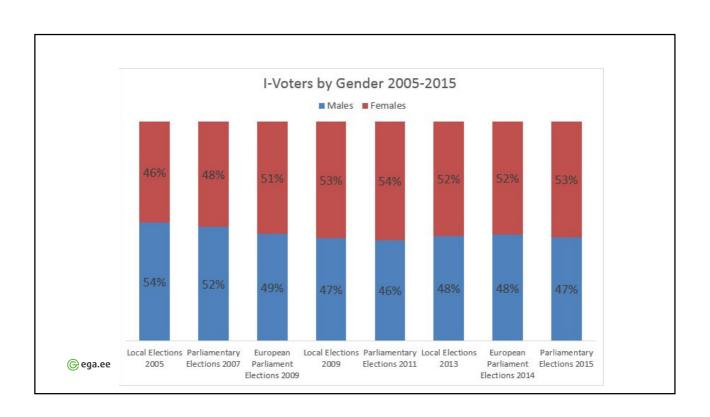

|                                            |                           |
| Konto omaniku isikukood                                                   | 48205090211                                                                           |                                                                                    |                                            |                           |

















## Voting from all over the world 116 countries in total Australia (324) (5,7% from all i-votes) – 2015 Netherlands (243) Thailand (152) Poland (62) Finland (2980) Cambodia (21) UK (940) Sri Lanka (11) Sweden (852) Cypros (9) Germany (541) Fiji (6) Norway (521) Iran (1) U.S. (465) Bahamas (1) Denmark (360) Belgium (330) @ega.ee