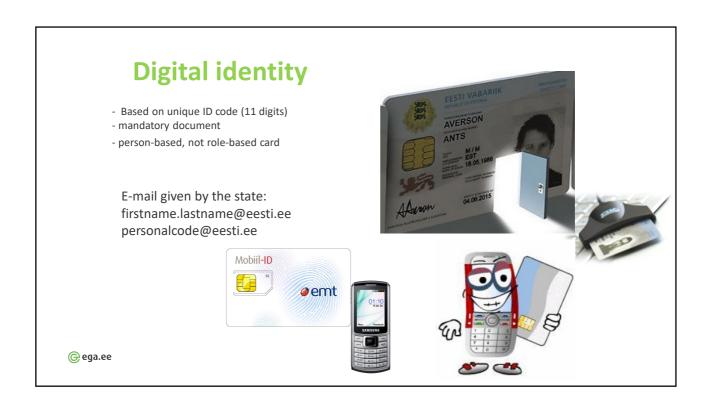

## Different e-Government services in practice



ega.ee





















## Parental benefit claim – central government level

Interoperability of 5
information systems from 5
government institutions

Best eGovernment service in Estonia in 2004 ©

@ega.ee



|                                      | Taotlus on täit                                                                                                                                   | tmisel. Samm 1/2.                                                                                            |                                                                               |
|--------------------------------------|---------------------------------------------------------------------------------------------------------------------------------------------------|----------------------------